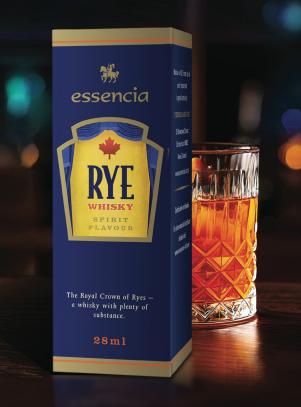

#### **RYE WHISKY**

FLAVOUR: Crown Royal

With deep and rich notes of vanilla, caramel and oak, this essence is enjoyed by rye whisky enthusiasts and bourbon drinkers alike.