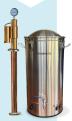

#### 2. DISTILL ESSENCIA EXPRESS COPPER REFLUX AND

POT CONDENSER KIT (Fastest dual-condenser). Introducing the new pro-grade Essencia Express Reflux and Pot Condenser faster, more versatile, and easier to use than any other condenser on the market. This advanced unit can reflux a 25L wash to 94% pure alcohol in under 2.5 hours with the 3kW boiler, achieving an impressive 94% ABV. It easily converts into a copper pot still without needing separate parts for stripping and spirit runs.