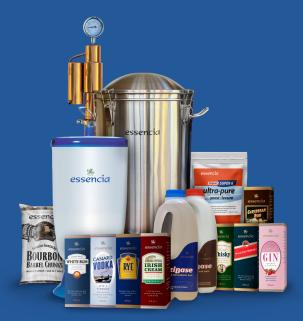

#### THE ESSENCIA SYSTEM

The premium Essencia System was invented for craft distillers to produce finer, more authentic spirit at home.

### 1. FERMENT ESSENCIA ESSENCIA SUPER 6 ULTRA

**PURE YEAST** (The cleanest-fermenting yeast). A fully-stackable distiller's yeast used to produce premium, odour-free alcohol. It thrives in a wide temperature range of 15-35°C. With just 6kg of sugar, it generates a wash with 13-17% ABV within 5-7 days.

#### 2. DISTILL ESSENCIA EXPRESS COPPER REFLUX AND

POT CONDENSER KIT (Fastest dual-condenser). Introducing the new pro-grade Essencia Express Reflux and Pot Condenser faster, more versatile, and easier to use than any other condenser on the market. This advanced unit can reflux a 25L wash to 94% pure alcohol in under 2.5 hours with the 3kW boiler, achieving an impressive 94% ABV. It easily converts into a copper pot still without needing separate parts for stripping and spirit runs.

### 3. FILTER ESSENCIA CARBON FILTER SYSTEM (For the

*cleanest spirit* ). Fast-age for the smoothest spirit without messy carbon. This system is a multi-stage filtration unit with large ceramic and peat carbon cartridges. The large Carbon Filter Cartridge treats 45L of 40% ethanol, removing congeners like acetaldehyde and methanol. The large Ceramic/carbon Filter Cartridge treats 250L (50 batches), removing bacteria, cysts, chlorine, pesticides, and metals.

### 4. FLAVOUR AND AGE ESSENCIA PREMIUM

FLAVOURS (Genuine spirit flavours). Essencia Essences (The most authentic flavours). Essencia's authentic essences taste better because they are created using only the highest quality distilled flavour essences from around the world.

#### **ESSENCIA BARREL CHUNKS** (Freshest wet barrel chunks).

Essencia Barrel Chunks are from freshly-emptied spirit barrels, enabling you produce the most authentic distiller's spirit at home. Made with genuine deeply-charred spirit-soaked American oak barrels that have aged spirit for 4-10 years. These chunks enhance rapid flavour-infusion due to the unique Essencia process which opens the spirit-soaked oak and retains the charred barrel interior.